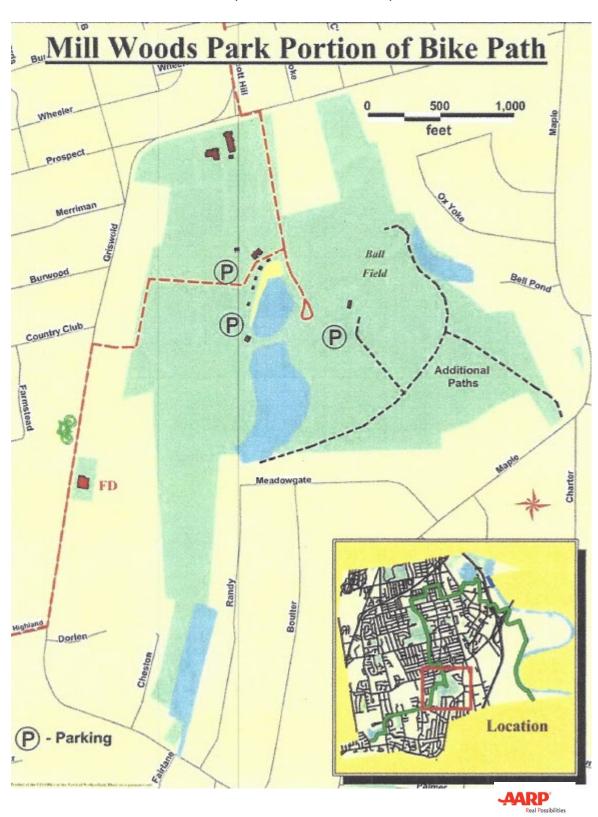

**Mill Woods** is the town's main recreation park. The Heritage Bike Path runs through here and there is a short hiking trail. Enjoy spending time here with a skate park, bocce courts, swimming, baseball fields, playscape and a picnic pavilion. The Eleanor Buck Wolf Nature Center is located near the entrance to the park. Access is off Prospect St.