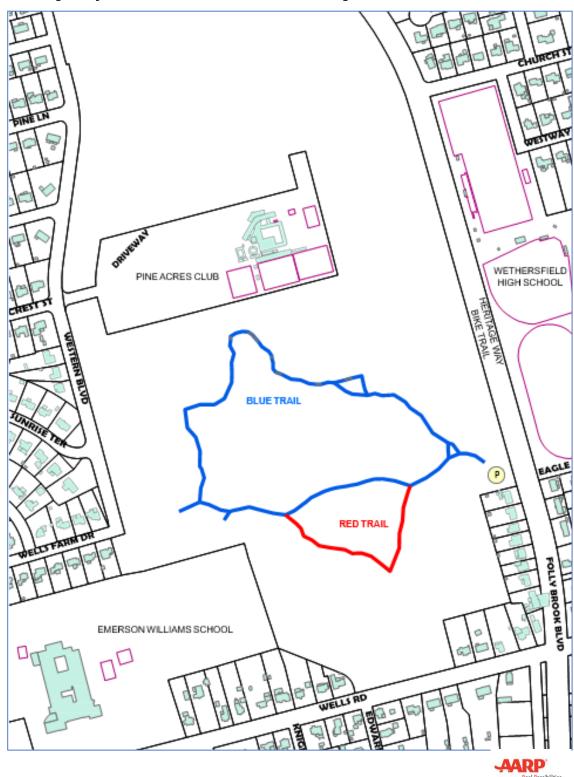

## **Wethersfield Park Trails**

**Wintergreen Woods** – 110 Acres containing open space and nature trails. Access is from the Wethersfield Heritage Way Bike/Walk Trail near Wethersfield High School

Made possible due to the generous support from AARP